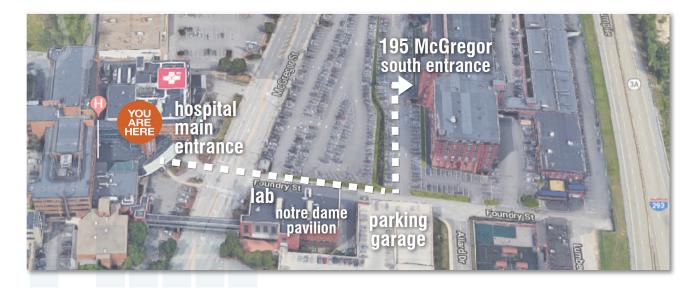

195 McGregor Street is the large, brick mill building diagonally across the street from the Hospital. Please use the south entrance (notice the label on the green canopy).

If your vehicle is **parked in the Parking Garage there is no need to move your car**—simply take our free shuttle, or cross the street in front of the hospital's main entrance and proceed down Foundry Street.

The free CMC shuttle picks up at the main entrance and drops off at the 195 entrance, and the main parking lot. Mon–Fri 6 AM–6:30 PM.