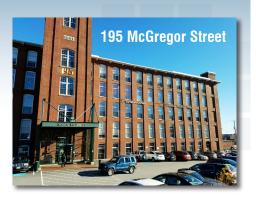

195 McGregor Street is the large, brick mill building diagonally across the street from the Hospital. Please use the south entrance (notice the label on the green canopy).

If your vehicle is **parked in the Parking Garage there is no need to move your car**—simply take our free shuttle, or cross the street in front of the hospital's main entrance and proceed down Foundry Street.