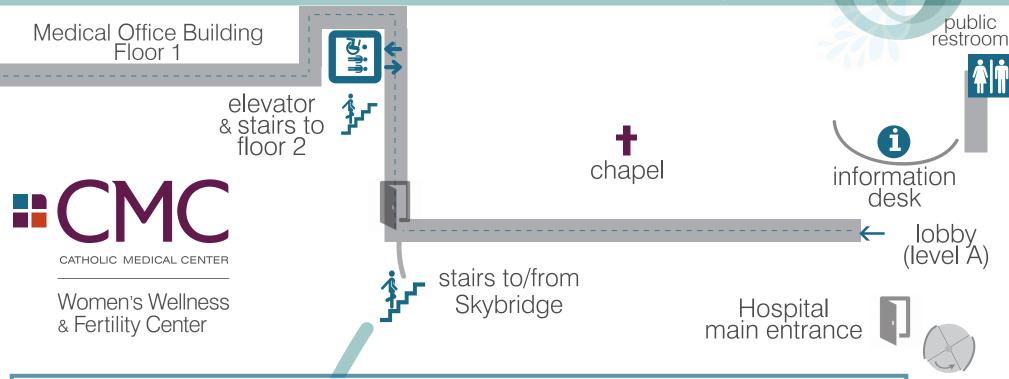

## directions to the Women's Wellness & Fertility Center Medical Office Building-suite 201

- From the hospital front entrance (facing the information desk) go south down the hallway to your left. At the end of the hallway turn right thru the glass door.
- Entering thru the parking gargage take the elevator or stairs to level 3 and then cross the Skybridge.
- From the bottom of the Skybridge staircase go across the hall & enter thru the glass door. (Notice the Medical Office Building directory sign posted next to the door)
- Follow the hallway to the end, then turn left, next turn left again.
- Take the stairs or elevator, on your left, to the second floor.
- Travel straight out of the elevator down the hallway, our entrance is the second door on the left.